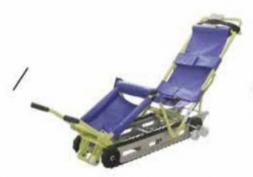

Head Immobiliser

Two Fold Stretcher

Stair Chair

Spinal Board

Spider Strap

**Extrication Device** 

First Aid 10 Person

First Aid 20 person