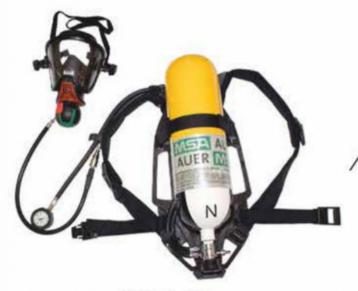

# GAS DETECTORS AND ESCAPE SETS

SCBA - Escape Set

Crowcon Gas Detector

BW Clip Gas Alert

Multi Gas Detector

Bio Fenzy Escape Hood