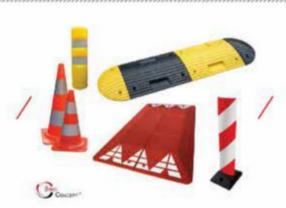

# ROAD SAFETY AND OTHERS

Plastic Barrier

Plastic Chain

Safety Mesh

Lineators & Others

Flashing Lights

**Rotating Flash Lights** 

Steel barrier