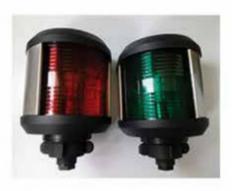

#### MARINE SAFETY

MARINE SIGNAL KIT-

**EMBARKATION LADDERS** 

**BOATING SAFETY KIT** 

AUTOMATIC INFLATABLE PFD-REARMING KIT CARTRIDG

MARINE CABLES

NAVIGATION LIGHTS

LIFE RAFT