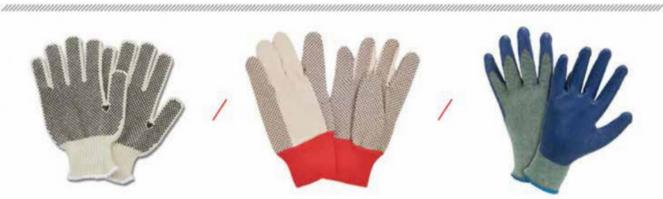

#### PERSONAL PROTECTIVE EQUIPMENT & CLOTHING

Ear Plug

Ear Plug w/ Cord

Ear Muff

**Double Cotton Knitted** Gloves

Cotton Knitted Gloves

**Latex Coated Gloves** 

Welding Gloves

**Cut Resistant Gloves** 

Nitrile Gloves

Latex Gloves

Face Mask

**Dust Mask** 