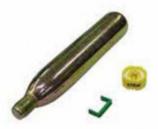

#### MARINE SAFETY

MARINE SIGNAL KIT-

**EMBARKATION LADDERS** 

**BOATING SAFETY KIT** 

AUTOMATIC INFLATABLE PFD-REARMING KIT CARTRIDG

MARINE CABLES

NAVIGATION LIGHTS

LIFE RAFT