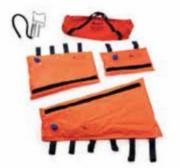

Head Immobiliser

Two Fold Stretcher

Stair Chair

Spinal Board

Spider Strap

**Extrication Device** 

First Aid 10 Person

First Aid 20 person