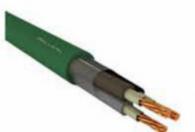

#### MARINE SAFETY

MARINE SIGNAL KIT-

**EMBARKATION LADDERS** 

**BOATING SAFETY KIT** 

AUTOMATIC INFLATABLE PFD-REARMING KIT CARTRIDG

MARINE CABLES

NAVIGATION LIGHTS

LIFE RAFT