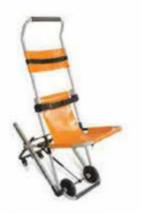

Head Immobiliser

Two Fold Stretcher

Stair Chair

Spinal Board

Spider Strap

**Extrication Device** 

First Aid 10 Person

First Aid 20 person