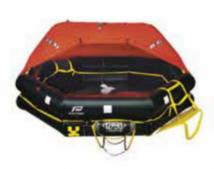

#### MARINE SAFETY

MARINE SIGNAL KIT-

**EMBARKATION LADDERS** 

**BOATING SAFETY KIT** 

AUTOMATIC INFLATABLE PFD-REARMING KIT CARTRIDG

MARINE CABLES

NAVIGATION LIGHTS

LIFE RAFT