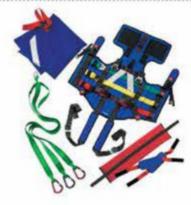

Head Immobiliser

Two Fold Stretcher

Stair Chair

Spinal Board

Spider Strap

**Extrication Device** 

First Aid 10 Person

First Aid 20 person