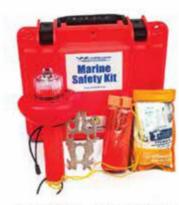

#### MARINE SAFETY

MARINE SIGNAL KIT-

**EMBARKATION LADDERS** 

**BOATING SAFETY KIT** 

AUTOMATIC INFLATABLE PFD-REARMING KIT CARTRIDG

MARINE CABLES

NAVIGATION LIGHTS

LIFE RAFT